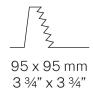

Recessed housing for masonry or plasterboard, in pickled sheet metal in polyacrylic  $\,$ 

Pickled sheet metal brackets for plasterboard fixing.

Built-in hole dimension: 95x95mm (3,7x3,7")

#### **Technical drawing**