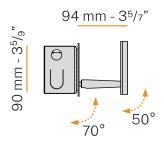

ENSIONS (CM)  | 13,0 x 24,0 x 12,0  |
|                          |                     |









Lighting fixture for wall semi-built-in installation for interiors, with swivelling light

Pickled sheet metal fixing disk in white polyacrylic paint.

Turned brass joints in polyacrylic paint.

Die-cast aluminium structure in polyacrylic paint.

Die-cast aluminium head rotating on three axes in polyacrylic paint.

Modelled acrylic diffuser with mat finish.

Aluminium closing disk in polyacrylic paint.

Push-button to adjust luminosity according to 5 levels of visual comfort.

Recessed housing for masonry or plasterboard, in pickled sheet metal in polyacrylic  $\,$ 

Pickled sheet metal brackets for plasterboard fixing.

Built-in hole dimension: 95x95mm (3,7x3,7")

#### **Technical drawing**









### Polar diagram