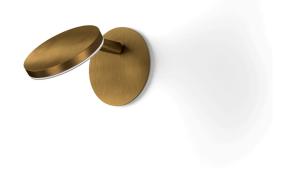

Lighting fixture for wall semi-built-in installation for interiors, with swivelling light

Pickled sheet metal fixing disk in white polyacrylic paint.

Turned brass joints in polyacrylic paint.

Die-cast aluminium structure in polyacrylic paint.

Die-cast aluminium head rotating on three axes in polyacrylic paint.

Modelled acrylic diffuser with mat finish.

Aluminium closing disk in polyacrylic paint.

Push-button to adjust luminosity according to 5 levels of visual comfort.