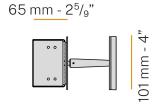

Recessed housing for masonry or plasterboard, in pickled sheet metal in polyacrylic  $\,$ 

Pickled sheet metal brackets for plasterboard fixing.

Built-in hole dimension: 95x95mm (3,7x3,7")

#### **Technical drawing**