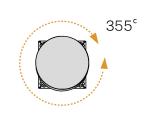

SIONS (CM)  | 13,0 x 24,0 x 12,0  |
|                          |                     |









Lighting fixture for wall semi-built-in installation for interiors, with swivelling light

Pickled sheet metal fixing disk in white polyacrylic paint.

Turned brass joints in polyacrylic paint.

Die-cast aluminium structure in polyacrylic paint.

Die-cast aluminium head rotating on three axes in polyacrylic paint.

Modelled acrylic diffuser with mat finish.

Aluminium closing disk in polyacrylic paint.

Push-button to adjust luminosity according to 5 levels of visual comfort.

Recessed housing for masonry or plasterboard, in pickled sheet metal in polyacrylic  $\,$ 

Pickled sheet metal brackets for plasterboard fixing.

Built-in hole dimension: 95x95mm (3,7x3,7")

#### **Technical drawing**









### Polar diagram